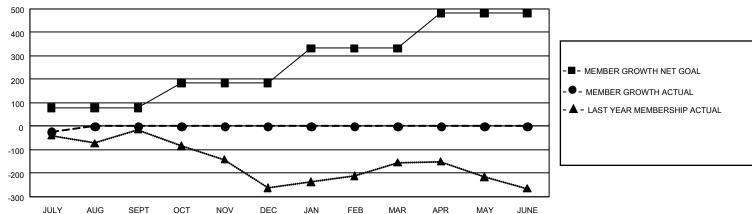

## GMT Constitutional Area 4, Group C

REPORT DOES NOT INCLUDE CLUBS IN UNDISTRICTED AREAS.

| Clubs         |               |             |               | Members               |                        |                         |                                                    |  |
|---------------|---------------|-------------|---------------|-----------------------|------------------------|-------------------------|----------------------------------------------------|--|
|               | RESULTS FOR   | R 2020-2021 |               | RESULTS FOR 2020-2021 |                        |                         |                                                    |  |
| QUARTER       | NEW CLUB GOAL | NEW CLUBS   | DROPPED CLUBS | QUARTER MEM           | BER GROWTH NET<br>GOAL | MEMBER GROWTH<br>ACTUAL | DROPPED<br>MEMBERS ACTUAL<br>(including transfers) |  |
| JULY/AUG/SEPT | 3             | 0           | 1             | JULY/AUG/SEPT         | 79                     | 39                      | 60                                                 |  |
| OCT/NOV/DEC   | 9             | 0           | 0             | OCT/NOV/DEC           | 105                    | 0                       | 0                                                  |  |
| JAN/FEB/MAR   | 18            | 0           | 0             | JAN/FEB/MAR           | 148                    | 0                       | 0                                                  |  |
| APR/MAY/JUNE  | 15            | 0           | 0             | APR/MAY/JUNE          | 150                    | 0                       | 0                                                  |  |