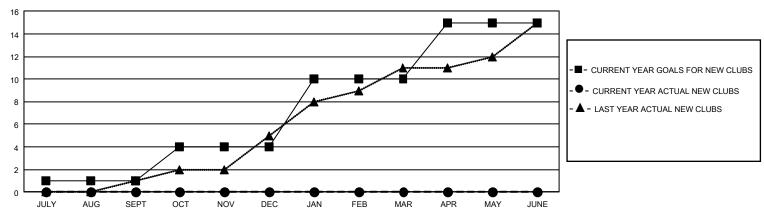

## GMT Constitutional Area 4, Group C

REPORT DOES NOT INCLUDE CLUBS IN UNDISTRICTED AREAS.

| Clubs         |               |             |               | Members               |                        |                         |                                                    |  |
|---------------|---------------|-------------|---------------|-----------------------|------------------------|-------------------------|----------------------------------------------------|--|
|               | RESULTS FOR   | R 2020-2021 |               | RESULTS FOR 2020-2021 |                        |                         |                                                    |  |
| QUARTER       | NEW CLUB GOAL | NEW CLUBS   | DROPPED CLUBS | QUARTER MEM           | BER GROWTH NET<br>GOAL | MEMBER GROWTH<br>ACTUAL | DROPPED<br>MEMBERS ACTUAL<br>(including transfers) |  |
| JULY/AUG/SEPT | 3             | 0           | 1             | JULY/AUG/SEPT         | 79                     | 39                      | 60                                                 |  |
| OCT/NOV/DEC   | 9             | 0           | 0             | OCT/NOV/DEC           | 105                    | 0                       | 0                                                  |  |
| JAN/FEB/MAR   | 18            | 0           | 0             | JAN/FEB/MAR           | 148                    | 0                       | 0                                                  |  |
| APR/MAY/JUNE  | 15            | 0           | 0             | APR/MAY/JUNE          | 150                    | 0                       | 0                                                  |  |